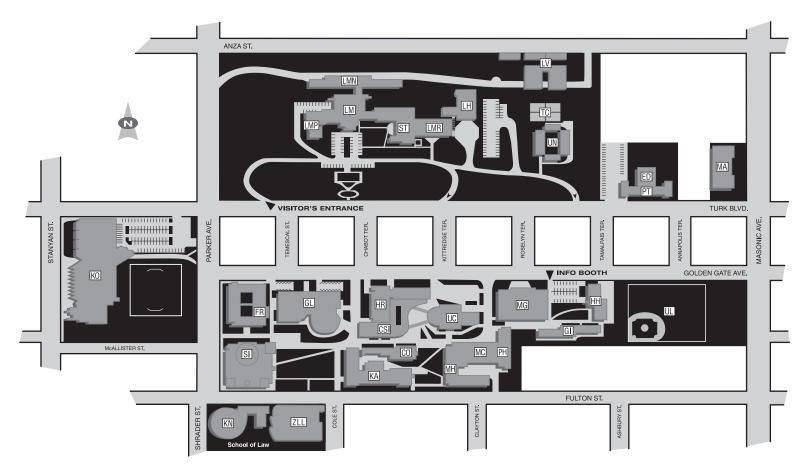

#### Main Campus

- **Cowell Hall** CO
- CSI John Lo Schiavo, S.J Center for Science and Innovation
- FR Fromm Hall
- GI Gillson Hall
- GL
- **Gleeson Library** Haves-Healy Hall HH
- Harney Science Center HR
- KA Kalmanovitz Hall
- MC McLaren Conference Center
- MG Memorial Gymnasium
- Malloy Hall MH
- PH Phelan Hall
- SI Saint Ignatius Church
- Ulrich Field & Benedetti Diamond UL
- UC **University Center**

# **Office Locations**

## **Admission Office**

Lone Mountain Main Alumni Office

Lone Mountain Rossi Wing, 112 Arts and Sciences, College of

Harney, 240 Athletics

Memorial Gym, Lower Level

**Bookstore** University Center, Lower Level

**Career Services Center** University Center, 5th Floor

**Counseling Center** Gillson, Ground Floor

# **Lone Mountain Campus**

- LH Lovola House
- Main Bldg/Classrooms/Study Hall LM
- Lone Mountain North LMN
- LMP Pacific Wing
- LMR Rossi Wing/Administration
- LV Loyola Village
- ST Studio Theater
- тс Tennis Courts
- UN **Underhill Building ROTC/Upward Bound**

## School of Law

- Kendrick Hall KN
- ZLL Dorraine Zief Law Library

## **Koret Health & Recreation Center**

K0 Koret Center

## School of Education

- ED School of Education
- PT **USF** Presentation Theater

#### 281 Masonic

MA 281 Masonic

Center for Academic and **Student Achievement (CASA)** University Center, 3rd Floor

Education, School of Turk at Tamalpais, 107 **Financial Aid** 

Lone Mountain Main Intercultural Center

University Center, 4th Floor **Information Technology Services** 

Lone Mountain North, 2nd Floor International Student and

Scholar Services University Center, 5th Floor **Koret Health and Recreation Center** Corner of Parker and Stanyan

Law Library, Dorraine Zief Corner of Fulton and Cole

Law. School of Corner of Fulton and Shrader

Loyola House/Jesuit Community Lone Mountain, 2600 Turk Street

Management, School of Malloy Hall, 244

**One Card** Lone Mountain Main, 130

**One Stop Enrollment and Financial Services** Lone Mountain Main. 250

#### Nursing and Health Professions, School of Cowell, 1st Floor

**Public Safety** 

University Center, 5th Floor **Registrar's Office** 

Lone Mountain Main. 250 **Residence Life** 

University Center, 5th Floor

**Student Leadership and Engagement** University Center, 4th Floor

**Student Disability Services** Gleeson Lower Level, 20